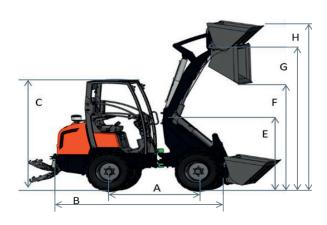

#### **Dimensions**

|    | Model name                 |    | RT270-2 |
|----|----------------------------|----|---------|
| Α  | Wheel base                 | mm | 1648    |
| В  | Overall lenght             | mm | 3405    |
| С  | Overall height with canopy | mm | 2340    |
| C' | Overall height with cabin  | mm | 2363    |
| D  | Overall width              | mm | 1273    |
| E  | Height front frame         | mm | 1698    |
| F  | Max. dumping height        | mm | 2209    |
| G  | Max. bucket pin height     | mm | 2984    |
| Н  | Height with bucket         | mm | 3572    |