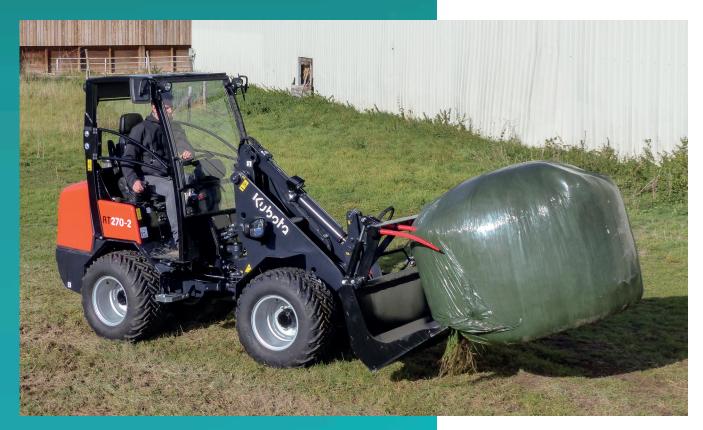

# KUBOTA WHEEL LOADER RT270-2

#### **Standard equipment**

Kubota D1803 CR (3 cylinder) Stage V

Tyres 11.5/80-15.3 AS (Total width 110 cm)

Hydrostatic Transmission 4 wheel drive with automotive control

12 tons planetary axles (HD version) with 28.000 N pulling force

100% electrical differential lock on both axles

Electric shuttle on joystick

Front attachment controlled by joystick

Double acting mechanical auxiliary circuit AUX1

Floating position

ROPS / FOPS canopy included safety doors

Deluxe seat with safety belt, armrest and extended backrest

Battery main switch

Towing hook at the back

Working light (halogen) front and on lifting arm

Cyclone filter

Oil Cooler

Hydraulic quick coupler

Drum brakes