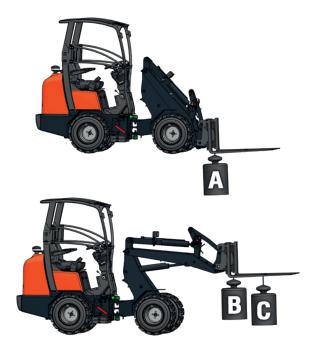

### **Specifications**

|                   | Model        |        | RT270-2  |
|-------------------|--------------|--------|----------|
| Engine            | Make         |        | Kubota   |
|                   | Model        |        | D1803 CR |
|                   | Displacement | CC     | 1826     |
|                   | Output       | HP(kW) | 50 (37)  |
| Service weight    |              | kg     | 2800     |
| Tipping load      |              | kg     | 2400     |
| Driving speed     | 1°st speed   | km/h   | 0~15     |
|                   | 2°nd speed   | km/h   | 0~30     |
| Lifting capacity  | Α            | kg     | 2850     |
|                   | В            | kg     | 1820     |
|                   | С            | kg     | 1400     |
| Auxiliary circuit | Oil flow     | l/min  | 51       |
|                   | Oil pressure | bar    | 230      |