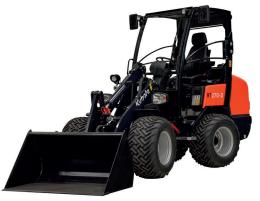

# KUBOTA WHEEL LOADER RT270-2

### **Specifications**

|                   | Model        |        | RT270-2  |
|-------------------|--------------|--------|----------|
| Engine            | Make         |        | Kubota   |
|                   | Model        |        | D1803 CR |
|                   | Displacement | CC     | 1826     |
|                   | Output       | HP(kW) | 50 (37)  |
| Service weight    |              | kg     | 2800     |
| Tipping load      |              | kg     | 2400     |
| Driving speed     | 1°st speed   | km/h   | 0~15     |
|                   | 2°nd speed   | km/h   | 0~30     |
| Lifting capacity  | Α            | kg     | 2850     |
|                   | В            | kg     | 1820     |
|                   | С            | kg     | 1400     |
| Auxiliary circuit | Oil flow     | l/min  | 51       |
|                   | Oil pressure | bar    | 230      |