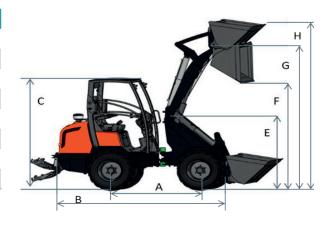

#### **Dimensions**

|   | Model name                 | RT100-2 |          |
|---|----------------------------|---------|----------|
| Α | Wheel base                 | mm      | 1205     |
| В | Overall lenght             | mm      | 2211     |
| С | Overall height with canopy | mm      | 2060     |
| D | Overall width              | mm      | 920/1220 |
| E | Height front frame         | mm      | 1380     |
| F | Max. dumping height        | mm      | 1408     |
| G | Max. bucket pin height     | mm      | 2170     |
| Н | Height with bucket         | mm      | 2967     |