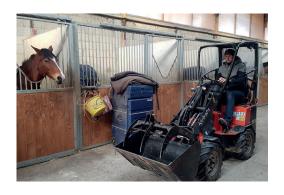

## For Earth, For Life

# RT100-2







#### **Standard equipment**

Kubota Engine D722 Stage V

Tyres 23x8.5-12 AS (Total width 92 cm)

Hydrostatic Transmission 4 wheel drive with automotive control

Driving system with 4 hydraulic wheel motors Poclain

100% differential lock on request

Electric shuttle on joystick

Front attachment controlled by joystick

Double acting mechanical auxiliary circuit AUX1

Floating position

ROPS / FOPS canopy included safety doors

Deluxe seat with safety belt, armrest and extended backrest

Battery main switch

Lifting eyes

Working light (halogen) front and on lifting arm

Double-element air cleaner

Oil Cooler

Mechanical quick coupler

Hydraulic multidisk brake - Electric controlled





### For Earth, For Life

#### Kubota

#### **Specifications**

| Model name        |              |        | RT100-2 |
|-------------------|--------------|--------|---------|
| Engine            | Make         |        | Kubota  |
|                   | Model        |        | D722    |
|                   | Displacement | CC     | 719     |
|                   | Output       | HP(kW) | 20 (15) |
| Service weight    |              | kg     | 1100    |
| Tipping load      |              | kg     | 1000    |
| Driving speed     |              | km/h   | 0~15    |
| Lifting capacity  | Α            | kg     | 1690    |
|                   | В            | kg     | 800     |
|                   | С            | kg     | 550     |
| Auxiliary circuit | Oil flow     | l/min  | 28      |
|