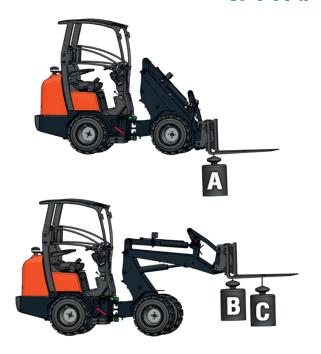

#### **Specifications**

| Model name        |              |        | RT100-2 |
|-------------------|--------------|--------|---------|
| Engine            | Make         |        | Kubota  |
|                   | Model        |        | D722    |
|                   | Displacement | CC     | 719     |
|                   | Output       | HP(kW) | 20 (15) |
| Service weight    |              | kg     | 1100    |
| Tipping load      |              | kg     | 1000    |
| Driving speed     |              | km/h   | 0~15    |
| Lifting capacity  | Α            | kg     | 1690    |
|                   | В            | kg     | 800     |
|                   | С            | kg     | 550     |
| Auxiliary circuit | Oil flow     | l/min  | 28      |
|                   | Oil pressure | bar    | 150     |