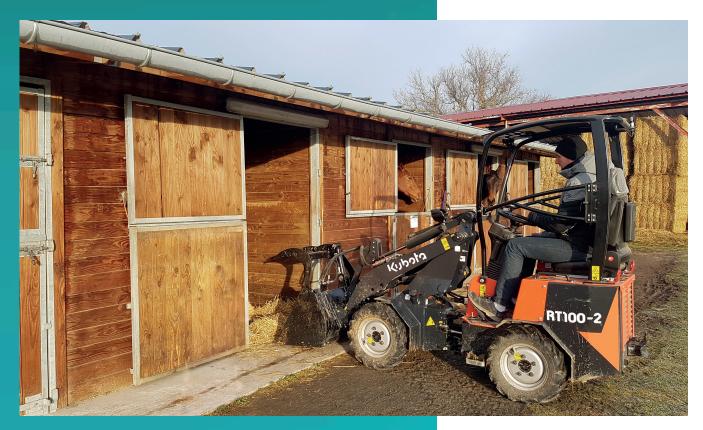

## For Earth, For Life

# RT100-2







#### **Standard equipment**

Kubota Engine D722 Stage V

Tyres 23x8.5-12 AS (Total width 92 cm)

Hydrostatic Transmission 4 wheel drive with automotive control

Driving system with 4 hydraulic wheel motors Poclain

100% differential lock on request

Electric shuttle on joystick

Front attachment controlled by joystick

Double acting mechanical auxiliary circuit AUX1

Floating position

ROPS / FOPS canopy included safety doors

Deluxe seat with safety belt, armrest and extended backrest

Battery main switch

Lifting eyes

Working light (halogen) front and on lifting arm

Double-element air cleaner

Oil Cooler

Mechanical quick coupler

Hydraulic multidisk brake - Electric controlled





### For Earth, For Life

#### Kubota

#### **Specifications**

| Model name        |