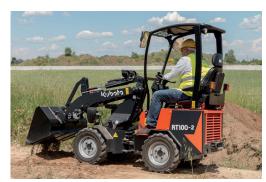

## For Earth, For Life

# RT100-2







#### **Standard equipment**

Kubota Engine D722 Stage V

Tyres 23x8.5-12 AS (Total width 92 cm)

Hydrostatic Transmission 4 wheel drive with automotive control

Driving system with 4 hydraulic wheel motors Poclain

100% differential lock on request

Electric shuttle on joystick

Front attachment controlled by joystick

Double acting mechanical auxiliary circuit AUX1

Floating position

ROPS / FOPS canopy included safety doors

Deluxe seat with safety belt, armrest and extended backrest

Battery main switch

Lifting eyes

Working light (halogen) front and on lifting arm

Double-element air cleaner

Oil Cooler

Mechanical quick coupler

Hydraulic multidisk brake - Electric controlled





### For Earth, For Life

#### Kubota

#### **Specifications**

| Model name        |              |        | RT100-2 |
|-------------------|--------------|--------|---------|
| Engine            | Make         |        | Kubota  |
|                   | Model        |        | D722    |
|                   | Displacement | CC     | 719     |
|                   | Output       | HP(kW) | 20 (15) |
| Service weight    |              | kg     | 1100    |
| Tipping load      |              | kg     | 1000    |
| Driving speed     |              | km/h   | 0~15    |
| Lifting capacity  | Α            | kg     | 1690    |
|                   | В            | kg     | 800     |
|                   | С            | kg     | 550     |
| Auxiliary circuit | Oil flow     | l/min  | 28      |
|