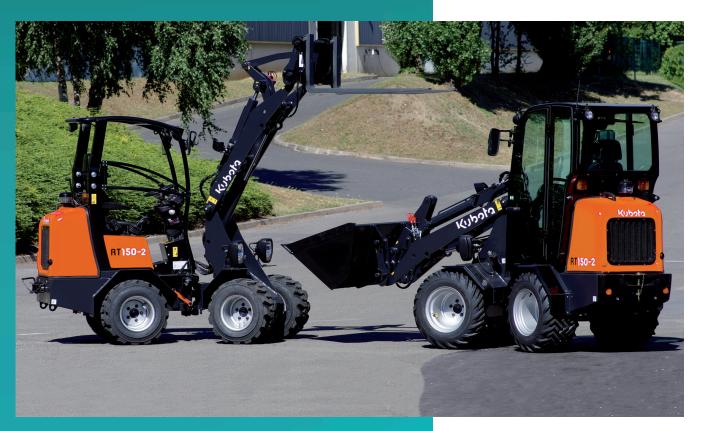

### For Earth, For Life

# RT150-2







### **Standard equipment**

Kubota Engine D1105 Stage V

Tyres 7.00x12 AS (Total width 89 cm)

Hydrostatic Transmission 4 wheel drive with automotive control

Driving system with 4 hydraulic wheel motors Poclain

100% differential lock on request

Electric shuttle on joystick

Front attachment controlled by joystick

Double acting mechanical auxiliary circuit AUX1

Floating position

ROPS / FOPS canopy included safety doors

Deluxe seat with safety belt, armrest and extended backrest

Battery main switch

Towing hook at the back

Working light (halogen) front and on lifting arm

Cyclone filter

Oil Cooler

Hydraulic quick coupler

Hydraulic multidisk brake - Electric controlled





## For Earth, For Life

### **Specifications**

| Model name        |              |        | RT150-2