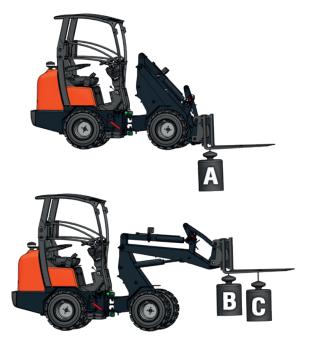

### **Specifications**

| Model name        |              |        | RT150-2 |
|-------------------|--------------|--------|---------|
| Engine            | Make         |        | Kubota  |
|                   | Model        |        | D1105   |
|                   | Displacement | CC     | 1123    |
|                   | Output       | HP(kW) | 26 (19) |
| Service weight    |              | kg     | 1480    |
| Tipping load      |              | kg     | 1040    |
| Driving speed     |              | km/h   | 0~12    |
| Lifting capacity  | А            | kg     | 1376    |
|                   | В            | kg     | 799     |
|                   | С            | kg     | 580     |
| Auxiliary circuit | Oil flow     | l/min  | 42      |
|                   | Oil pressure | bar    | 170     |