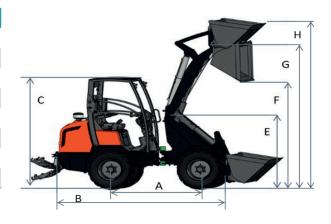

### **Dimensions**

| Model name |                            |    | RT150-2  |
|------------|----------------------------|----|----------|
| Α          | Wheel base                 | mm | 1368     |
| В          | Overall lenght             | mm | 2669     |
| С          | Overall height with canopy | mm | 2230     |
| D          | Overall width              | mm | 890/1240 |
| E          | Height front frame         | mm | 1550     |
| F          | Max. dumping height        | mm | 1827     |
| G          | Max. bucket pin height     | mm | 2558     |
| Н          | Height with bucket         | mm | 3138     |