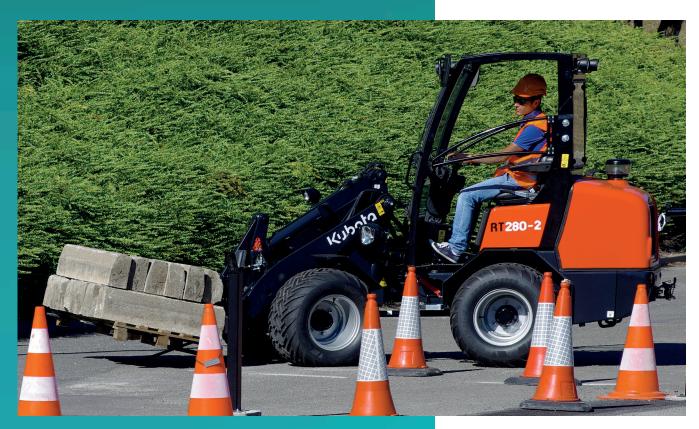

# RT280-2

#### **Standard equipment**

Kubota Engine D1803 Stage V (CR - DOC - DPF)

Tyres 11.5/80-15.3 AS (Total width 110 cm)

Hydrostatic Transmission 4 wheel drive with automotive control

12 tons planetary axles (HD version) with 28.000 N pulling force

100% electrical differential lock on both axles

Electric shuttle on joystick

Lifting arm and tilt controlled by joystick

Double acting mechanical auxiliary circuit AUX1

Floating position

ROPS / FOPS canopy included safety doors

Deluxe seat with safety belt, armrest and extended backrest

Battery main switch

Towing hook at the back

Working light (halogen) front and on lifting arm

Cyclone filter

Oil Cooler

Hydraulic quick coupler

Drum brakes