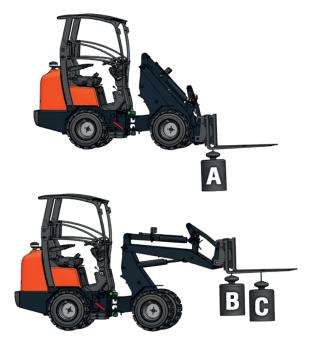

### **Specifications**

| Model name        |              |        | RT280-2  |
|-------------------|--------------|--------|----------|
| Engine            | Make         |        | Kubota   |
|                   | Model        |        | D1803 CR |
|                   | Displacement | CC     | 1826     |
|                   | Output       | HP(kW) | 50 (36)  |
| Service weight    |              | kg     | 2800     |
| Tipping load      |              | kg     | 2900     |
| Driving speed     | 1°st speed   | km/h   | 0~15     |
|                   | 2°nd speed   | km/h   | 0~30     |
| Lifting capacity  | А            | kg     | 3000     |
|                   | В            | kg     | 2200     |
|                   | С            | kg     | 1600     |
| Auxiliary circuit | Oil flow     | l/min  | 51       |
|                   | Oil pressure | bar    | 230      |