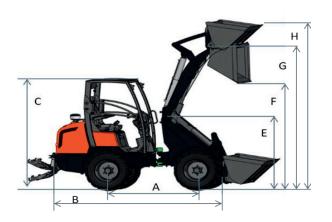

#### **Dimensions**

|    | Model name                 |    |      |
|----|----------------------------|----|------|
| Α  | Wheel base                 | mm | 1648 |
| В  | Overall lenght             | mm | 3405 |
| С  | Overall height with canopy | mm | 2340 |
| C' | Overall height with cabin  | mm | 2363 |
| D  | Overall width              | mm | 1273 |
| E  | Height front frame         | mm | 1513 |
| F  | Max. dumping height        | mm | 1753 |
| G  | Max. bucket pin height     | mm | 2517 |
| Н  | Height with bucket         | mm | 3105 |
|    |                            |    |      |