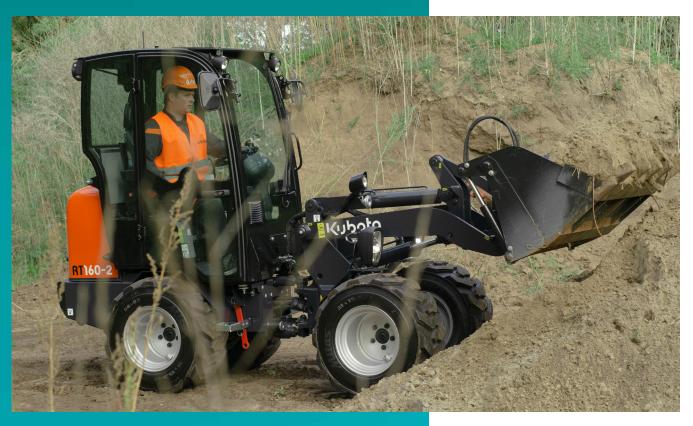

# **KUBOTA WHEEL LOADER** RT160-2

### **Standard equipment**

Kubota Engine D1105 Stage V

Tyres 26 x 12.00-12 AS (Total width 110 cm)

Hydrostatic Transmission 4 wheel drive with automotive control

Driving system with 4 hydraulic wheel motors Poclain

100% differential lock on request

Electric shuttle on joystick

Lifting arm and tilt controlled by joystick

Auxiliary circuit 1 mechanically operated with lever behind the joystick

Floating position

ROPS / FOPS canopy included safety doors

Deluxe seat with safety belt, armrest and extended backrest

Battery main switch

Towing hook at the back

Working light (halogen) front and on lifting arm

Cyclone filter

Oil Cooler

Hydraulic quick coupler

Hydraulic multidisk brake - Electric controlled