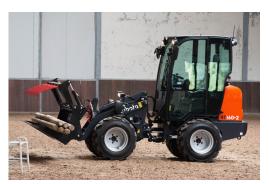

# **KUBOTA WHEEL LOADER** RT160-2

### **Standard equipment**

Kubota Engine D1105 Stage V

Tyres 26 x 12.00-12 AS (Total width 110 cm)

Hydrostatic Transmission 4 wheel drive with automotive control

Driving system with 4 hydraulic wheel motors Poclain