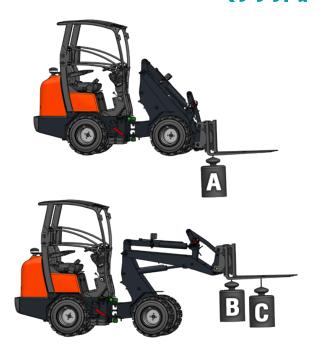

# **Specifications**

| Model name        |              |        | RT160-2 |
|-------------------|--------------|--------|---------|
| Engine            | Make         |        | Kubota  |
|                   | Model        |        | D1105   |
|                   | Displacement | CC     | 1123    |
|                   | Output       | HP(kW) | 26 (19) |
| Service weight    |              | kg     | 1525    |
| Tipping load      |              | kg     | 1500    |
| Driving speed     |              | km/h   | 0~12    |
| Lifting capacity  | Α            | kg     | 1500    |
|                   | В            | kg     | 1100    |
|                   | С            | kg     | 750     |
| Auxiliary circuit | Oil flow     | l/min  | 45      |
|                   | Oil pressure | bar    | 170     |