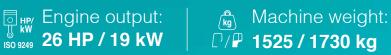

# **Specifications**

| Model name        |              |        | RT160-2 |
|-------------------|--------------|--------|---------|
| Engine            | Make         |        | Kubota  |
|                   | Model        |        | D1105   |
|                   | Displacement | CC     | 1123    |
|                   | Output       | HP(kW) | 26 (19) |
| Service weight    |              | kg     | 1525    |
| Tipping load      |              | kg     | 1500    |
| Driving speed     |              | km/h   | 0~12    |
| Lifting capacity  | Α            | kg     | 1500    |
|                   | В            | kg     | 1100    |
|                   | С            | kg     | 750     |
| Auxiliary circuit | Oil flow     | l/min  | 45      |
|                   | Oil pressure | bar    | 170     |