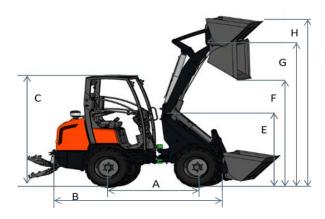

# **Dimensions**

|   | Model name                 |    |           |
|---|----------------------------|----|-----------|
| Α | Wheel base                 | mm | 1419      |
| В | Overall lenght             | mm | 2718      |
| С | Overall height with canopy | mm | 2230      |
| D | Overall width              | mm | 1100/1240 |
| E | Height front frame         | mm | 1148      |
| F | Max. dumping height        | mm | 1360      |
| G | Max. bucket pin height     | mm | 2067      |
| Н | Height with bucket         | mm | 2641      |