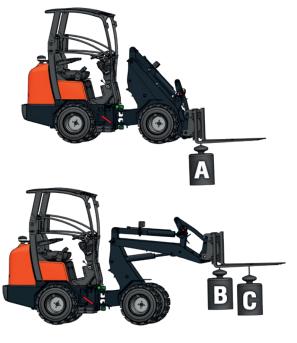

### **Specifications**

|                   | Model name   |        | RT210-2 |
|-------------------|--------------|--------|---------|
|                   | Make         |        | Kubota  |
| Engine            | Model        |        | D1105   |
| Engine            | Displacement | CC     | 1123    |
|                   | Output       | HP(kW) | 26 (19) |
| Service weight kg |              |        | 2100    |
| Tipping load      |              | kg     | 1450    |
| Driving aroud     | 1°st speed   | km/h   | 0~10    |
| Driving speed     | 2°nd speed   | km/h   | 0~20    |
|                   | А            | kg     | 2000    |
| Lifting capacity  | В            | kg     | 1250    |
|                   | С            | kg     | 950     |
|                   | Oil flow     | l/min  | 45      |
| Auxiliary circuit | Oil pressure | bar    | 170     |