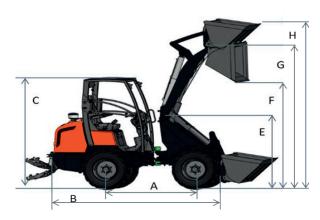

#### **Dimensions**

| Model name |                            |    | RT210-2   |
|------------|----------------------------|----|-----------|
| Α          | Wheel base                 | mm | 1515      |
| В          | Overall lenght             | mm | 2975      |
| С          | Overall height with canopy | mm | 2300      |
| C'         | Overall height with cabin  | mm | 2284      |
| D          | Overall width              | mm | 1080/1280 |
| Е          | Height front frame         | mm | 1480      |
| F          | Max. dumping height        | mm | 1988      |
| G          | Max. bucket pin height     | mm | 2825      |
| н          | Height with bucket         | mm | 3392      |