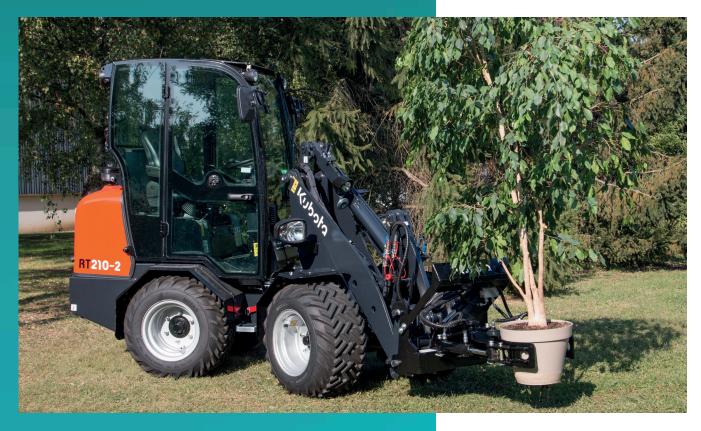

# KUBOTA WHEEL LOADER

## For Earth, For Life

Engine output:
 KW
 S0 9249
 C6 HP / 19 kW

 Image: Machine weight:

 □/₽
 2100 / 2213 kg