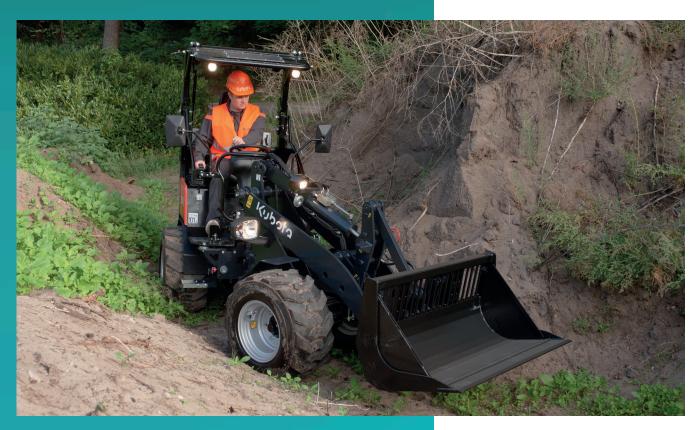

#### **Standard equipment**

Kubota Engine D1505 Stage V

Tyres 11.5/80-15.3 AS (Total width 110 cm)

Hydrostatic Transmission 4 wheel drive with automotive control

8 tons planetary axles with 18.000 N pulling force

Limited slip on both axles

Electric shuttle on joystick

Front attachment controlled by joystick

Double acting mechanical auxiliary circuit AUX1

Floating position

ROPS / FOPS canopy included safety doors

Deluxe seat with safety belt, armrest and extended backrest

Battery main switch

Towing hook at the back

Working light (halogen) front and on lifting arm

Cyclone filter

Oil Cooler

Hydraulic quick coupler

Drum brakes