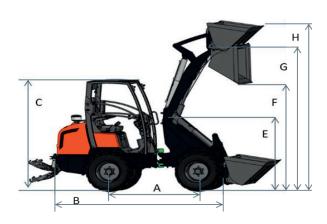

#### **Dimensions**

|    | Model name                 |    | RT250-2   |
|----|----------------------------|----|-----------|
| Α  | Wheel base                 | mm | 1643      |
| В  | Overall lenght             | mm | 3247      |
| С  | Overall height with canopy | mm | 2322      |
| C' | Overall height with cabin  | mm | 2345      |
| D  | Overall width              | mm | 1100/1360 |
| E  | Height front frame         | mm | 1731      |
| F  | Max. dumping height        | mm | 2144      |
| G  | Max. bucket pin height     | mm | 2964      |
| Н  | Height with bucket         | mm | 3532      |