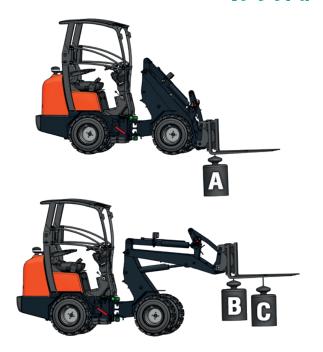

### **Specifications**

| Model name        |              |        | RT250-2 |
|-------------------|--------------|--------|---------|
| Engine            | Make         |        | Kubota  |
|                   | Model        |        | D1505   |
|                   | Displacement | CC     | 1123    |
|                   | Output       | HP(kW) | 26 (19) |
| Service weight    |              | kg     | 2400    |
| Tipping load      |              | kg     | 2050    |
| Driving speed     | 1°st speed   | km/h   | 0~10    |
|                   | 2°nd speed   | km/h   | 0~20    |
| Lifting capacity  | А            | kg     | 2525    |
|                   | В            | kg     | 1580    |
|                   | С            | kg     | 1100    |
| Auxiliary circuit | Oil flow     | l/min  | 40      |
|                   | Oil pressure | bar    | 210     |