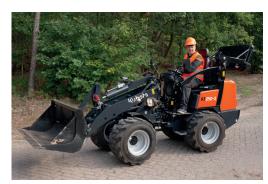

# RT250-2

#### **Standard equipment**

Kubota Engine D1505 Stage V

Tyres 11.5/80-15.3 AS (Total width 110 cm)

Hydrostatic Transmission 4 wheel drive with automotive control

8 tons planetary axles with 18.000 N pulling force